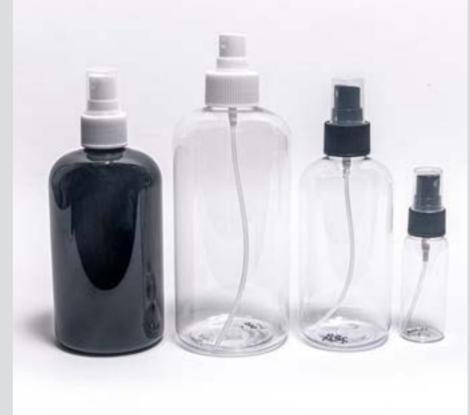

## PLASTIC BOTTLES

(cylinder and rounded plastic bottles)

- A big variety of sizes and capacity
- Best for cosmetic use in liquid form
- In 3 different colours
- Easy and safe closure
- High quality of PET material