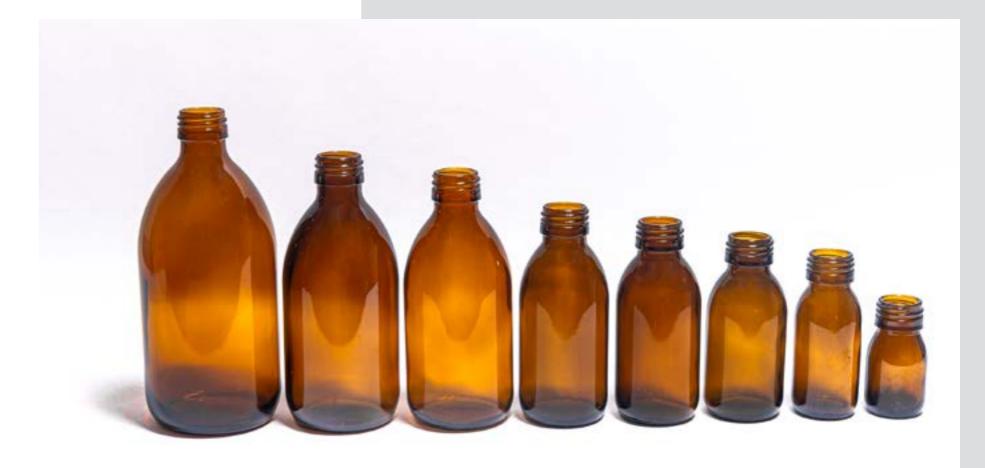

## GLASS SYRUP BOTTLES

Glass syrup bottles with DIN28mm mouth.

- Many different sizes
- Best for pharmaceutical and supplement liquid
- Secure bottle closure
- High quality of glass
- 2 different colours

#### **PACKAGING**

Cartons/Pallets (bottles and caps are packaged separately)

#### MATERIAL

Soda-lime glass

#### COLOURS

Amber, Transparent

#### HEIGHT

67 – 176,8 mm

#### DIAMETER

35 – 76,8 mm