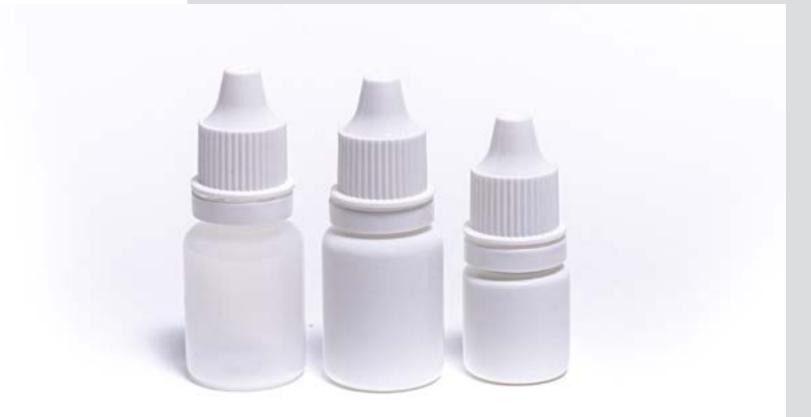

#### **EYE DROPPER BOTTLES**

We offer plastic eye dropper bottles in two main sizes and colours and with a capacity of 0.05ml/drop. They come with a secure bottle closure to ensure a safe and quality packaging of pharmaceutical liquids.

## EYE DROPPER **BOTTLES**

- High quality of plastic
- Secure closure
- Best for ophthalmic drugs,liquids,standard liquid
- 2 different colours
- Drop:0.05±0.01ml/drop

#### PACKAGING

Cartons (bottles and caps are packaged together)

MATERIAL

Plastic

**COLOURS** 

Transparent/White

HEIGHT

41.3-52.6 mm

21 mm

| ml  | g   | E    | mm |      |
|-----|-----|------|----|------|
| 7,5 | 2,3 | 41,3 | 21 | 0,05 |
| 13  | 3,1 | 52,6 | 21 | 0,05 |