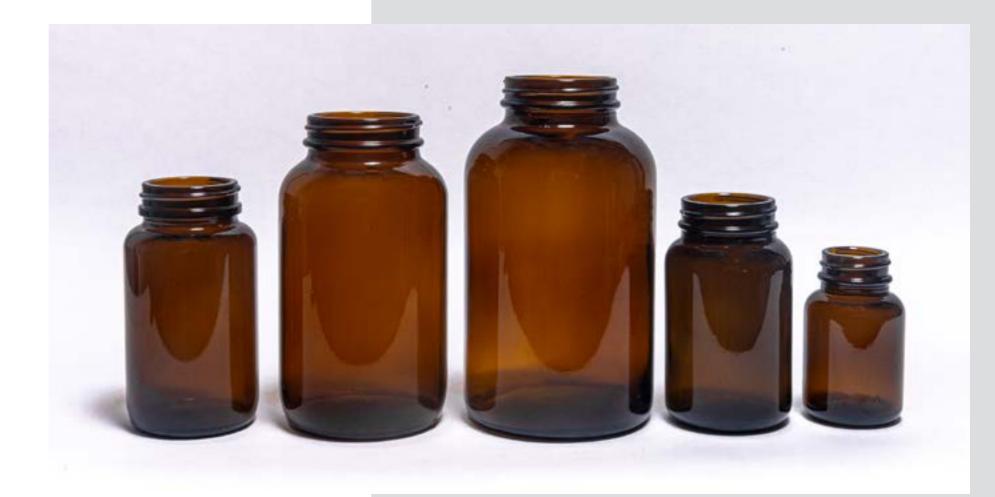

## PACKAGING FOR SUPPLEMENTS

We offer a big variety of glass and plastic bottles and vials for the packaging of supplements, vitamins and tablets in many sizes and colours.

## GLASS BOTTLES

Wide-mouth glass bottles for the packaging of supplements.

- Many sizes and capacity
- High quality of glass
- Best for supplements
- Variety of colours
- Secure closures

#### HEIGHT

75.5 - 147 mm

#### DIAMETER

44.5 - 81 mm

| ml     | g   |                     | E     | mm   |
|--------|-----|---------------------|-------|------|
| 60 ml  | 73  | G.P.I 400-33        | 75,5  | 44,5 |
| 75 ml  | 84  | G.P.I 400-38        | 82,5  | 45,3 |
| 100 ml | 95  | G.P.I 400-38        | 87,5  | 50,0 |
| 120 ml | 108 | G.P.I 400-38        | 95,0  | 52,8 |
| 150 ml | 122 | G.P.I 400-45        | 100   | 56,0 |
| 200 ml | 151 | G.P.I 400-45        | 109,5 | 61,4 |
| 250 ml | 170 | G.P.I 400-45        | 117,5 | 65,3 |
| 300 ml | 216 | G.P.I 400-<br>45/53 | 126,5 | 68,2 |
| 400 ml | 225 | G.P.I 400-<br>45/53 | 136,5 | 74,7 |
| 500 ml | 270 | G.P.I 400-<br>45/53 | 147   | 81   |