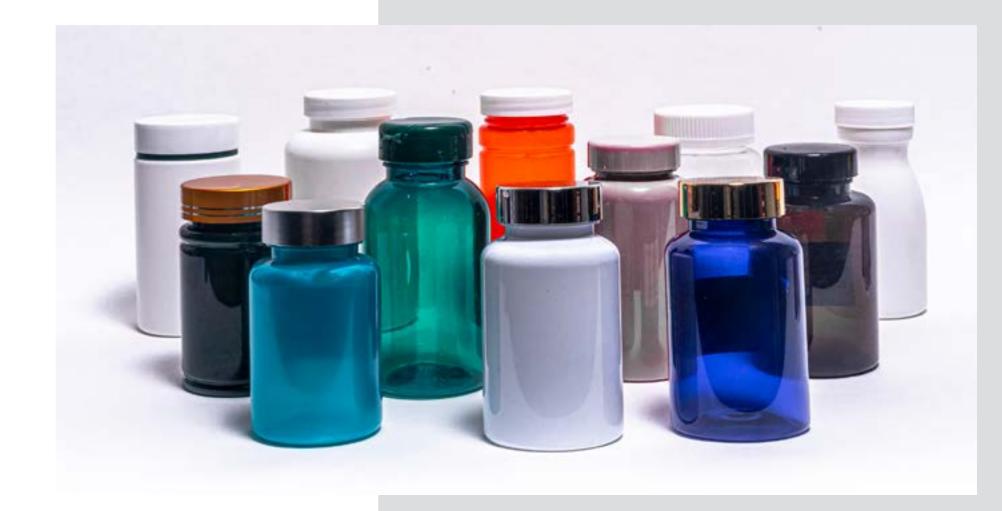

## PACKAGING FOR SUPPLEMENTS

We offer a big variety of glass and plastic bottles and vials for the packaging of supplements, vitamins and tablets in many sizes and colours.

#### COSMETIC PACKAGING

For any cosmetic use, we supply the cosmetic industry with a big number of glass and plastic jars, vials and bottles in many sizes, styles and colours.

## **PLASTIC BOTTLES**

Plastic bottles for the packaging of supplements.

- Many sizes, styles and capacity
- Best for supplements
- Secure closures
- Variety of colours

## GLASS BOTTLES

Wide-mouth glass bottles for the packaging of supplements.

- Many sizes and capacity
- High quality of glass
- Best for supplements
- Variety of colours
- Secure closures