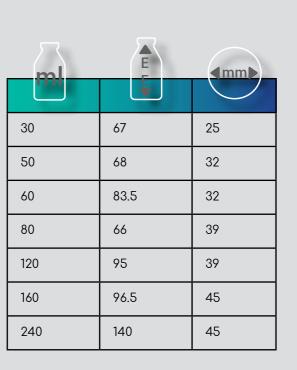

#### **PACKAGING**

Cartons (bottles and caps are packaged separately)

**MATERIAL** Plastic

**COLOURS** A big variety

67-140 mm

**DIAMETER** 25-45 mm