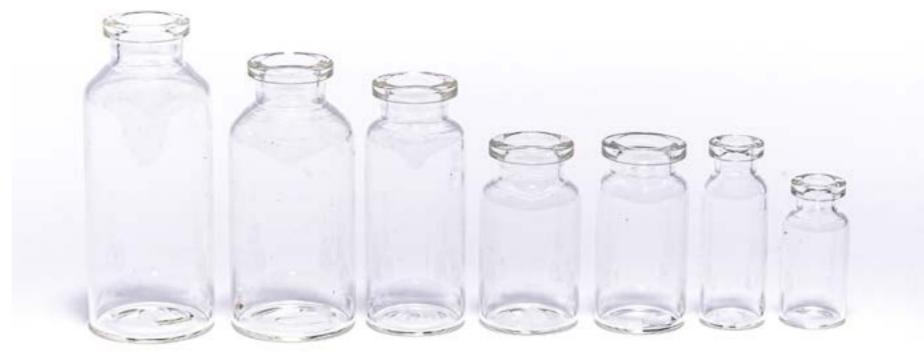

#### INJECTION TUBULAR VIALS

We supply the Greek and International pharmaceutical market with glass tubular vials made of high quality borosilicate glass for the packaging of injection medicines.

## INJECTION TUBULAR **VIALS**

Glass tubular vials for injection pharmaceutical use.

- Many different sizes
- Best for pharmaceutical injection medicines
- Secure closure
- High quality borosilicate glass

#### PACKAGING

Cartons/Pallets (vials and caps are packaged separately)

#### MATERIAL

Borosilicate glass

#### **COLOURS**

Transparent

35-75 mm

**DIAMETER** 

16-30 mm

|      |    |    |    | 9 |
|------|----|----|----|---|
| ml   |    | E  |    |   |
| 4    | 13 | 35 | 16 |   |
| 6    | 13 | 45 | 16 |   |
| 10   | 20 | 40 | 22 |   |
| 11.5 | 20 | 45 | 22 |   |
| 13.5 | 20 | 45 | 24 |   |
| 19   | 20 | 60 | 24 |   |
| 26   | 20 | 55 | 30 |   |
| 32.5 | 20 | 65 | 30 |   |
| 37.5 | 20 | 75 | 30 |   |