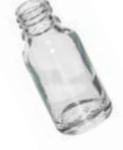

## GLASS SYRUP BOTTLES

Glass syrup bottles with DIN28mm mouth.

- Many different sizes
- Best for pharmaceutical and supplement liquid
- Secure bottle closure
- High quality of glass
- 2 different colours

#### MATERIAL

Soda-lime glass

#### COLOURS

Amber, Transparent

#### HEIGHT

67 – 176,8 mm

#### DIAMETER

35 – 76,8 mm