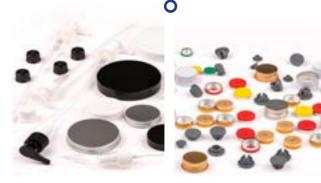

## ACCESSORIES FOR PACKAGING

We offer a number of different accessories such as plastic and aluminium caps, pipettes and others which come together with the pharmaceutical, cosmetic and supplement packaging we sell in the market.

## PHARMACEUTICAL PACKAGING

Accessories for the below types of pharmaceutical packaging

- Glass syrup bottles
- Glass tubular vials

Plastic, Aluminium, rubber

## **ACCESSORIES**

## COSMETIC PACKAGING

- Glass jars
- Plastic jars
- Glass bottles
- Plastic bottles

For the detailed descriptions and product specs please visit our website:

https://polypack.gr/wpcontent/uploads/2022/02 BrochureEng.pdf