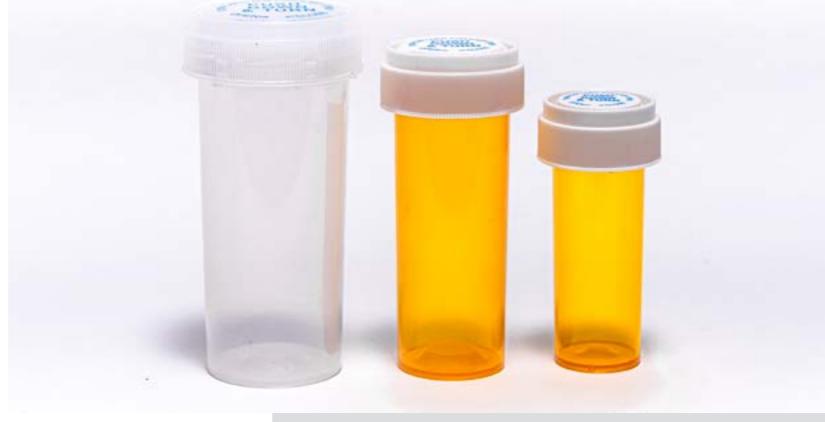

## REVERSIBLE PLASTIC **CAP VIALS**

Plastic cap vials for pharmaceutical pills.

- High quality of PET
- Best for dispensary supply
- Many sizes and colours
- Secure closure
- Child-resistant cap function

#### **PACKAGING**

Cartons (bottles and caps are packaged separately)

**MATERIAL** Plastic

**COLOURS** A big variety

67-140 mm

**DIAMETER** 25-45 mm