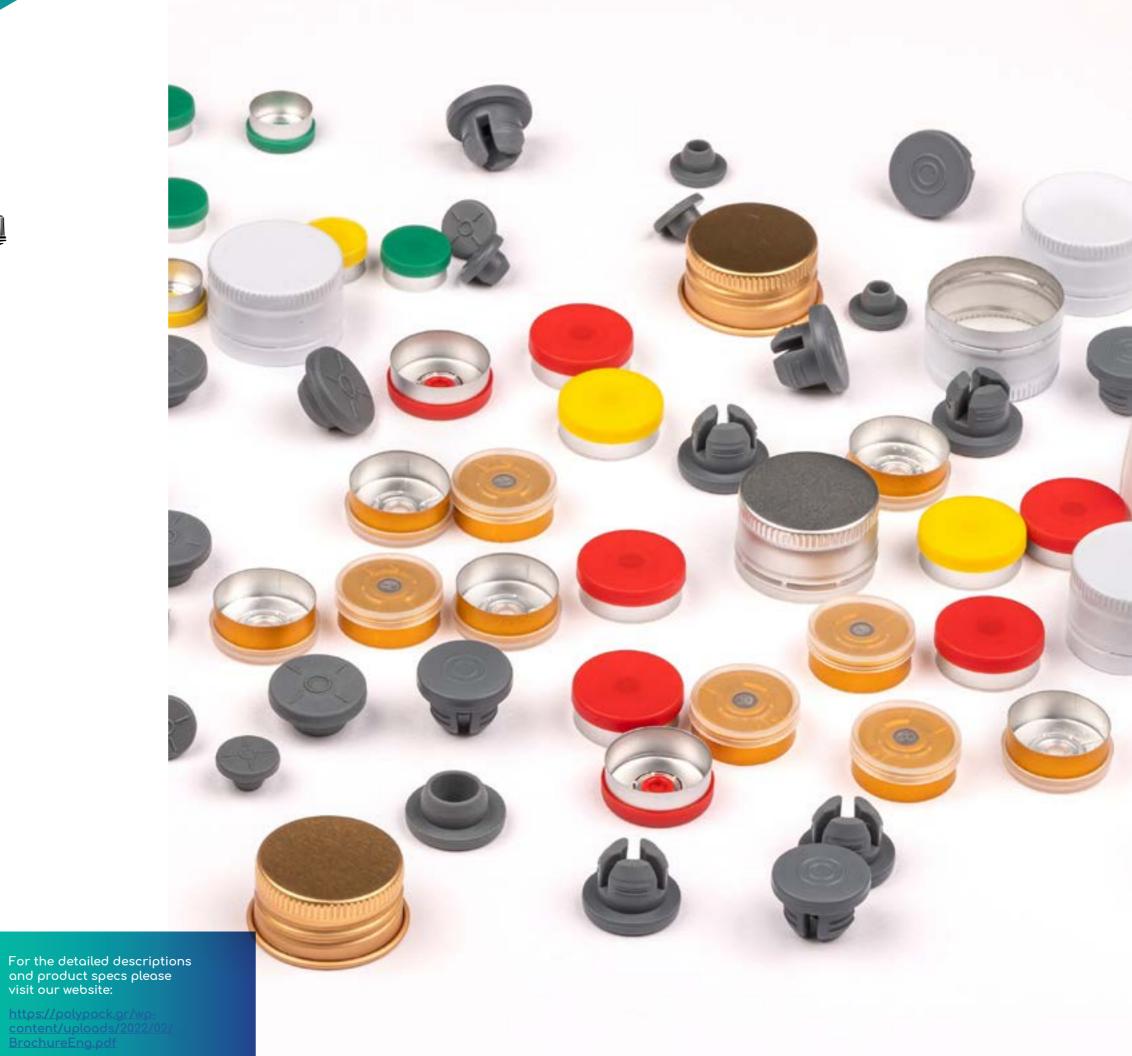

## PHARMACEUTICAL PACKAGING

Accessories for the below types of pharmaceutical packaging

- Glass syrup bottles
- Glass tubular vials

Plastic, Aluminium, rubber

## **ACCESSORIES**