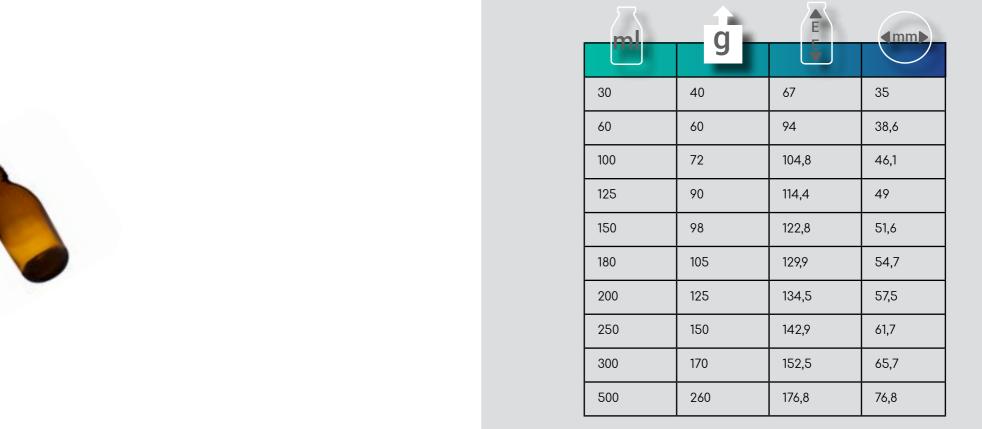

## GLASS SYRUP BOTTLES

Glass syrup bottles with DIN28mm mouth.

- Many different sizes
- Best for pharmaceutical and supplement liquid
- Secure bottle closure
- High quality of glass
- 2 different colours

#### HEIGHT

67 – 176,8 mm

#### DIAMETER

35 – 76,8 mm