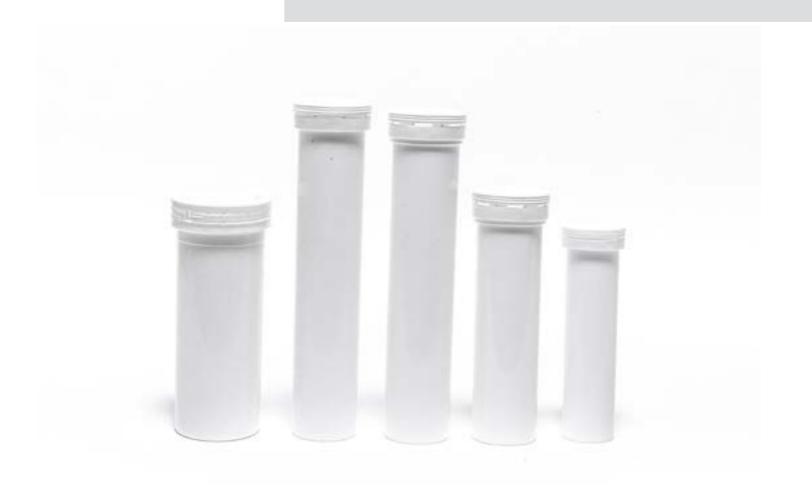

## **VITAMIN TUBES**

Plastic Vitamin tubes for the packaging of vitamin tablets.

#### PACKAGING

Cartons/Pallets (tubes and caps are packaged separately)

MATERIAL

Plastic

COLOURS White

HEIGHT

92 - 144 mm

DIAMETER

| g    |    | E   | (mm) |
|------|----|-----|------|
| 8,2  | 30 | 92  | 29   |
| 9,5  | 30 | 96  | 29   |
| 12,3 | 38 | 99  | 38   |
| 10   | 30 | 132 | 29   |
| 12   | 30 | 144 | 29   |