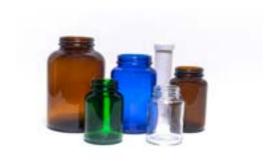

## PACKAGING FOR SUPPLEMENTS

We offer a big variety of glass and plastic bottles and vials for the packaging of supplements, vitamins and tablets in many sizes and colours.

## FOOD SUPPLEMENTS

## **PLASTIC BOTTLES**

Plastic bottles for the packaging of supplements.

- Many sizes, styles and capacity
- Best for supplements
- Secure closures
- Variety of colours

## GLASS BOTTLES

Wide-mouth glass bottles for the packaging of supplements.

- Many sizes and capacity
- High quality of glass
- Best for supplements
- Variety of colours
- Secure closures