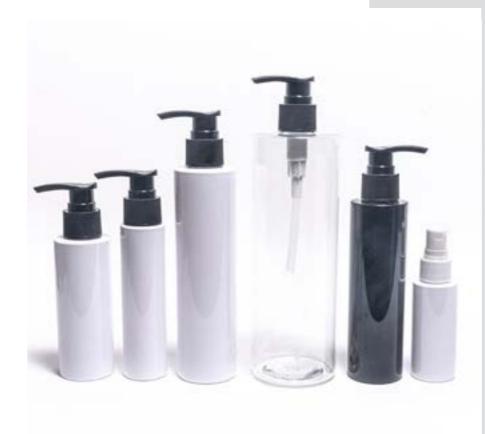

## **PLASTIC BOTTLES**

Plastic bottles for the packaging of supplements.

- Many sizes, styles and capacity
- Best for supplements
- Secure closures
- Variety of colours

## PLASTIC BOTTLES

(cylinder and rounded plastic bottles)

- A big variety of sizes and capacity
- Best for cosmetic use in liquid form
- In 3 different colours
- Easy and safe closure
- High quality of PET material

## PLASTIC JARS

Plastic jars for the packaging of cosmetic products

- A big number of sizes and styles
- Best for the packaging of cosmetic cream
- Easy and safe closure
- High quality of plastic