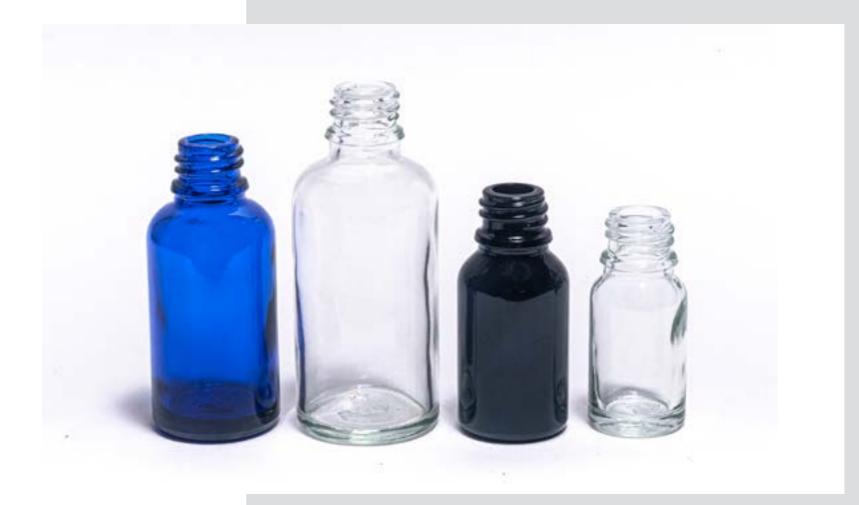

## EYE DROPPER **BOTTLES**

- High quality of plastic
- Secure closure
- Best for ophthalmic drugs,liquids,standard liquid
- 2 different colours
- Drop:0.05±0.01ml/drop

#### PACKAGING

Cartons (bottles and caps are packaged together)

MATERIAL

Plastic

**COLOURS** 

Transparent/White

HEIGHT

41.3-52.6 mm

21 mm

| ml  | g   | E    | mm |      |
|-----|-----|------|----|------|
| 7,5 | 2,3 | 41,3 | 21 | 0,05 |
| 13  | 3,1 | 52,6 | 21 | 0,05 |