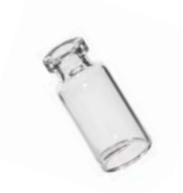

#### INJECTION TUBULAR VIALS

We supply the Greek and International pharmaceutical market with glass tubular vials made of high quality borosilicate glass for the packaging of injection medicines.

## INJECTION TUBULAR **VIALS**

Glass tubular vials for injection pharmaceutical use.

- Many different sizes
- Best for pharmaceutical injection medicines
- Secure closure
- High quality borosilicate glass

#### MATERIAL

Borosilicate glass

#### **COLOURS**

Transparent

35-75 mm

**DIAMETER** 

16-30 mm

|      |    |    |    | 9 |
|------|----|----|----|---|
| ml   |    | E  |    |   |
| 4    | 13 | 35 | 16 |   |
| 6    | 13 | 45 | 16 |   |
| 10   | 20 | 40 | 22 |   |
| 11.5 | 20 | 45 | 22 |   |
| 13.5 | 20 | 45 | 24 |   |
| 19   | 20 | 60 | 24 |   |
| 26   | 20 | 55 | 30 |   |
| 32.5 | 20 | 65 | 30 |   |
| 37.5 | 20 | 75 | 30 |   |