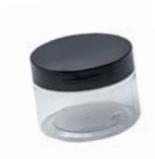

## PLASTIC JARS

Plastic jars for the packaging of cosmetic products

- A big number of sizes and styles
- Best for the packaging of cosmetic cream
- Easy and safe closure
- High quality of plastic

#### **PACKAGING**

Cartons/Pallets (Jars and caps are packaged separately)

MATERIAL PET

COLOURS Big variety

HEIGHT

30-155 mm

DIAMETER 50-92 mm

| 1111 | 9  |    | •  |
|------|----|----|----|
| 30   | 10 | 50 | 31 |
| 40   | 10 | 50 | 38 |
| 50   | 10 | 50 | 41 |
| 60   | 10 | 50 | 47 |
| 80   | 10 | 50 | 59 |