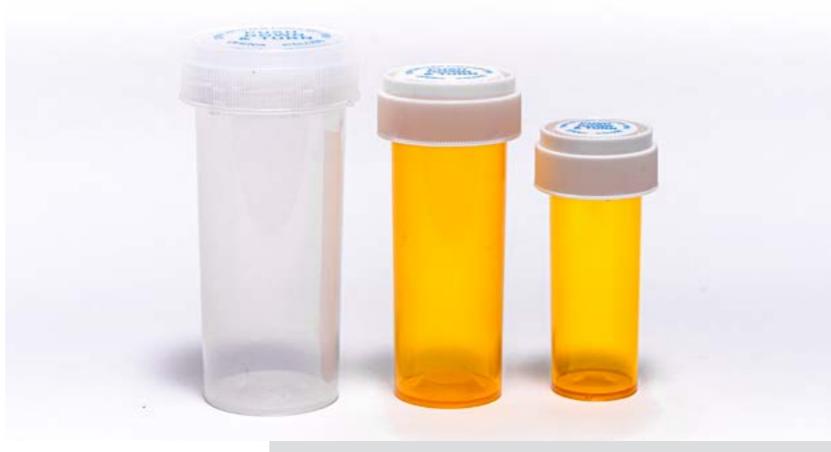

## REVERSIBLE PLASTIC **CAP VIALS**

Plastic cap vials for pharmaceutical pills.

- High quality of PET
- Best for dispensary supply
- Many sizes and colours
- Secure closure
- Child-resistant cap function

#### **PACKAGING**

Cartons (bottles and caps are packaged separately)

**MATERIAL** Plastic

**COLOURS** A big variety

67-140 mm

**DIAMETER** 25-45 mm