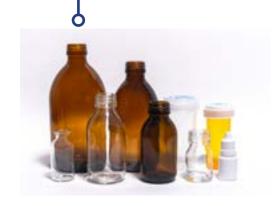

#### PHARMACEUTICAL PACKAGING

#### **SYRUP BOTTLES**

We offer glass syrup bottles in two main colours (amber & transparent) and in various sizes to meet our clients' needs.

#### INJECTION TUBULAR VIALS

We supply the Greek and International pharmaceutical market with glass tubular vials made of high quality borosilicate glass for the packaging of injection medicines.

#### **EYE DROPPER BOTTLES**

We offer plastic eye dropper bottles in two main sizes and colours and with a capacity of 0.05ml/drop. They come with a secure bottle closure to ensure a safe and quality packaging of pharmaceutical liquids.

#### **GELATIN & VEGETABLE CAPSULES**

For the delivery of life-saving drugs, minerals and vitamins, we supply the pharmaceutical industry with certified gelatin and vegetable capsules in a variety of sizes and colours.

#### REVERSIBLE PLASTIC CAP VIALS

Our plastic vials come with a child-resistant cap function and are great for dispensary supply keeping the medication moisture resistant. They come in various sizes and colours to meet customers' demand.

## PACKAGING FOR SUPPLEMENTS

We offer a big variety of glass and plastic bottles and vials for the packaging of supplements, vitamins and tablets in many sizes and colours.