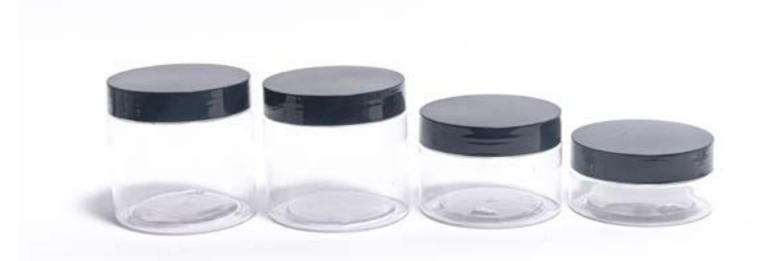

## PLASTIC JARS

Plastic jars for the packaging of cosmetic products

- A big number of sizes and styles
- Best for the packaging of cosmetic cream
- Easy and safe closure
- High quality of plastic

#### **PACKAGING**

Cartons/Pallets (Jars and caps are packaged separately)

MATERIAL PET

COLOURS Big variety

HEIGHT

30-155 mm

DIAMETER 50-92 mm

| 1111 | 9  |    | •  |
|------|----|----|----|
| 30   | 10 | 50 | 31 |
| 40   | 10 | 50 | 38 |
| 50   | 10 | 50 | 41 |
| 60   | 10 | 50 | 47 |
| 80   | 10 | 50 | 59 |