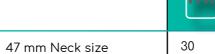

#### **PACKAGING**

Cartons/Pallets (Jars and caps are packaged separately)

MATERIAL PET

COLOURS Big variety

HEIGHT

30-155 mm

DIAMETER 50-92 mm

| 1111 | 9  |    | •  |
|------|----|----|----|
| 30   | 10 | 50 | 31 |
| 40   | 10 | 50 | 38 |
| 50   | 10 | 50 | 41 |
| 60   | 10 | 50 | 47 |
| 80   | 10 | 50 | 59 |

| 89 | mm | Neck | SIZE |
|----|----|------|------|

| 100  | 25 | 92 | 37  |
|------|----|----|-----|
| 200  | 25 | 92 | 53  |
| 300  | 35 | 92 | 68  |
| 400  | 35 | 92 | 85  |
| 500  | 35 | 92 | 100 |
| 800  | 54 | 92 | 145 |
| 1000 | 54 | 92 | 177 |