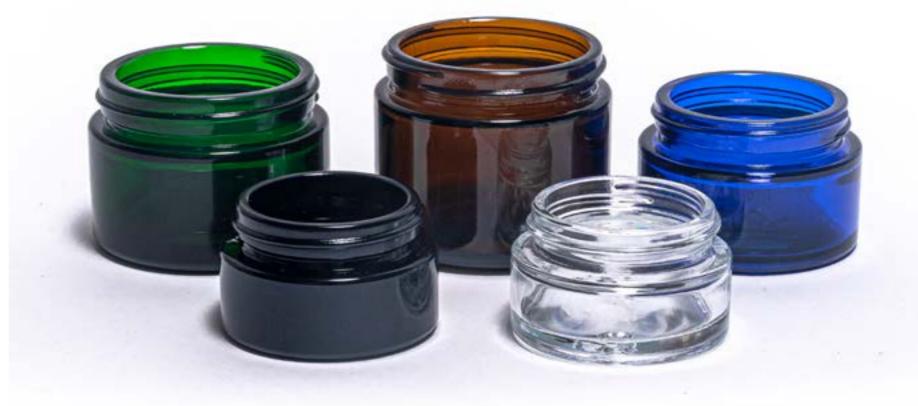

## **GLASS CREAM JARS**

Glass cream jars for the packaging of cream cosmetic products

- A variety of sizes and capacity
- Best for cosmetic cream use
- Easy and safe closure
- High quality of glass

#### MATERIAL

Soda-Lime glass

#### **COLOURS**

Big variety

3 - 4.7 cm

DIAMETER 3.4 - 5 cm

|       | E        | (mm)   |        |
|-------|----------|--------|--------|
| 1111  | <b>₽</b> |        |        |
| 10 ml | 3 cm     | 3,4 cm | 2,4 cm |
| 15 ml | 3 cm     | 4,2 cm | 3,1 cm |
| 20 ml | 2.7cm    | 4,5cm  | 3,4 cm |
| 30 ml | 3,5cm    | 5cm    | 3,7cm  |
| 50 ml | 4cm      | 5,5cm  | 4,3cm  |
| 60 ml | 4,7cm    | 5cm    | 4 ,4cm |